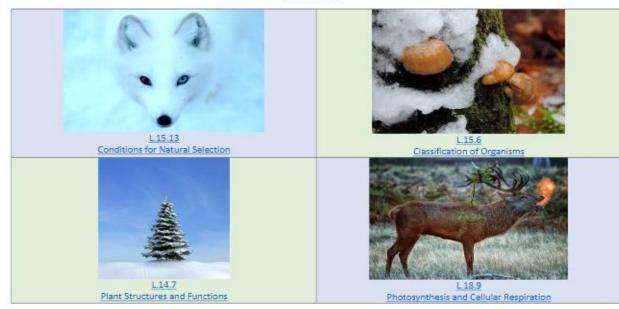

## New Year...New Semester in Biology

The links below will direct you to preview four upcoming key concepts in Quarter 3. Click on each link (enter your R2.D2 and password if prompted), view the resources and on your own paper complete the associated tasks. Turn this work in to your teacher when you return from Winter Break.

Complete this Winter Break Challenge by viewing all four links above and completing the associated tasks on your own paper. Turn this work in to your Biology teacher when you return from Winter Break.